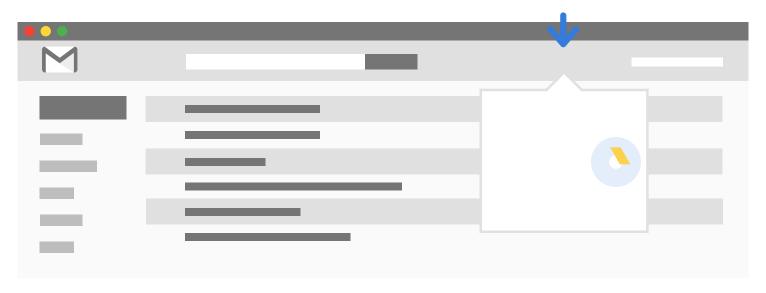

# arted in your de

G

No Internet? No problem.

Desktop Sync:

• Open in Drive:

My Drive.

Shared with me

My Drive

## **Getting Started**

**Getting your stuff in Drive** 

Desktop:

Mobile: