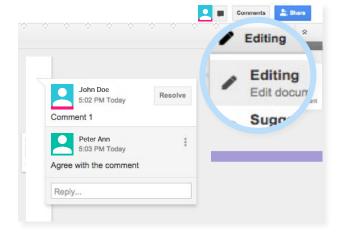

#### Like to automate common tasks?

**Apps Script** 

Like working as a team?

**Projects** 