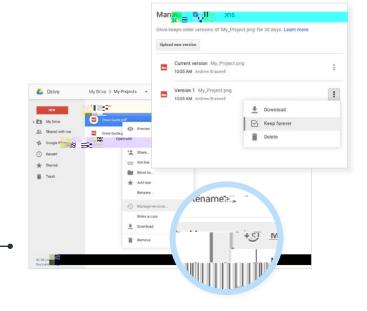

#### Want to save multiple versions?

Manage versions >

Keep forever.

(up to 5TB)